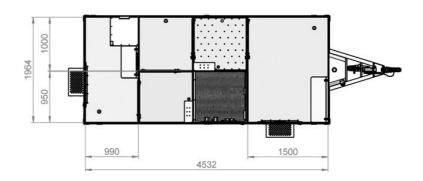

## PLEASE NOTE A 230V POWER SUPPLY IS NECESSARY FOR THE OPERATION

- Frame construction aluminium
- wall material with double-sided coating
- chassis design steel galvanized
- Tandem-chassis rubber mounted
- overrun brake and hand brake
- 2 extractable stairs
- Electric-water heating via 3 kW heating element, Power supply of 230 Volt necessary for the operation.
- Central operation via smart touch Display, LED-lighting with motion detector, coat hooks, 230 V power plug, mirror, lockable storage compartments, lockable
- external door, anti-slip aluminium-flooring
- Negative pressure unit
- Spare wheel incl. holder, lifting jack, nut spanner
- External door self-closing