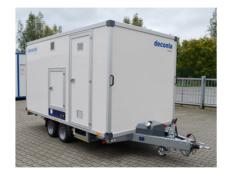

## **Deconta C5000E Decontamination Trailer**

The Deconta C5000E Decontamination Trailer complete with Electric Water Heating.

## PLEASE NOTE A 230V POWER SUPPLY IS NECESSARY FOR THE OPERATION

- Frame construction aluminium
- wall material with double-sided coating
- chassis design steel galvanized
- Tandem-chassis rubber mounted
- overrun brake and hand brake
- 2 extractable stairs
- Electric-water heating via 3 kW heating element, Power supply of 230 Volt necessary for the operation.
- Central operation via smart touch Display, LED-lighting with motion detector, coat hooks, 230 V power plug, mirror, lockable storage compartments, lockable
- external door, anti-slip aluminium-flooring
- Negative pressure unit
- Spare wheel incl. holder, lifting jack, nut spanner
- External door self-closing